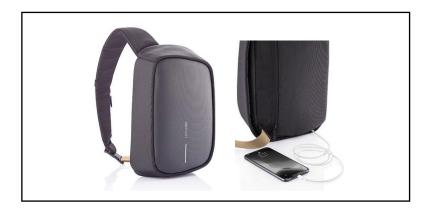

## XC CONNECTS Lange Kleiweg 6-28, 2288 GK Rijswijk The Netherlands

## **EU Declaration of Conformity**

This declaration of conformity is issued under the sole responsibility of:

Importer: XD Connects B.V. Lange Kleiweg 6-28, 2288 GK Rijswijk, The Netherlands

Item number: P705.78

Item description: Bobby Sling

Item picture:



## **Confirmation:**

We hereby declare that the item mentioned above complies with the following legal requirements

Electromagnetic Compatibility (EMC) 2014/30/EU Restriction of the use of certain hazardous substances RoHS Directive 2011/65/EU and amendment (EU) 2015/863

And in accordance with the following standards:

- EN 55032:2015

- EN 55035:2010+A1:2015

- EN IEC 62368-1:2020+A11:2020

XD Connects B.V.

Name: Kevin Zhou

Function: QA

**Authorized Signature:** 

Date: May 18th, 2023

Kein 2 bou xd connects

Lange Kleiweg 6-28

2288 GK Rijswijk

the Netherlands